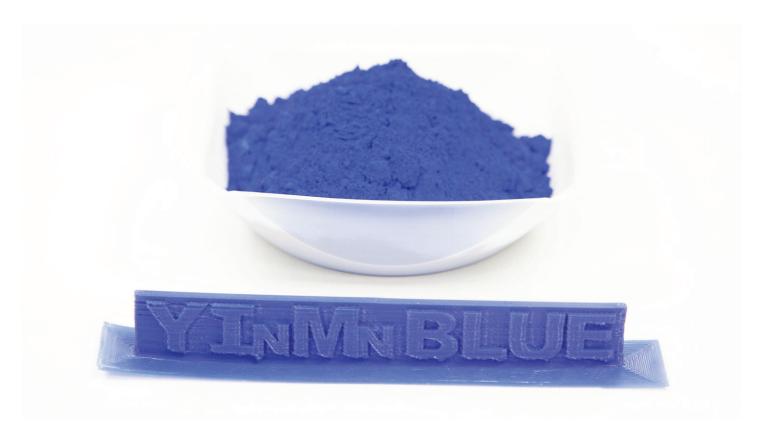

## YInMn Blue

## Revolutionary Blue for Industrial and Artist Color Materials

In September 2017, The Shepherd Color Company announced the groundbreaking "YInMn Blue" technology for commercial sale for use in industrial coatings and plastics. As of May 2020, YInMn has U.S. EPA TSCA approval. This means that YInMn blue is now fully approved for use in industrial applications, including artist color materials.

Commercially known as Blue 10G513, this pigment represents one example of Shepherd Color's dedication to providing new and impactful pigment chemistries to the coatings, plastics and other materials markets. YInMn Blue 10G513 follows our one-of-a-kind NTP Yellow and RTZ Orange, which together push the edge of the durable color envelope.