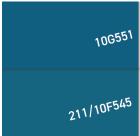

## Unique Blue Colors

Beyond the red-shade blues are the green-shade blues that fill a wide range of purposes. From Blue 211 used in 'Interstate Blue' for road signs to 'plastic ware' blue of Blue 424, green-shade blues may not be as flashy as their red-shade cousins, but they find a wide range of uses: for high durability coatings, to engineering plastics and even in concrete. Shepherd Color's technical expertise and analytical abilities allowed us to be granted a FCN (Food Contact Notification) for our Blue 10F545, the only approval of its kind. Whether it is coloring cold food storage containers, the coatings for cookware, or coatings for whole buildings, these blues can take the heat and the cold.