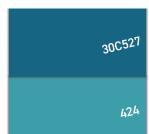

## Unique Blue Colors

Beyond the red-shade blues are the green-shade blues that fill a wide range of purposes. From Blue 211 used in 'Interstate Blue' for road signs to 'plastic ware' blue of Blue 424, green-shade blues may not be as flashy as their red-shade cousins, but they find a wide range of uses: for high durability coatings, to engineering plastics and even in concrete. Shepherd Color's technical expertise and analytical abilities allowed us to be granted a FCN (Food Contact Notification) for our Blue 10F545, the only approval of its kind. Whether it is coloring cold food storage containers, the coatings for cookware, or coatings for whole buildings, these blues can take the heat and the cold.